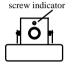

3) Wall Mount, aim to right

4) Wall Mount, aim to left

Remove the plastic dome cover. In order to get the correct picture, please always keep the screw indicator of the iron case on the top side.

#### ) Floor Mount:

Rotate the iron case in 180-degree so that the screw indicator is on the top side.